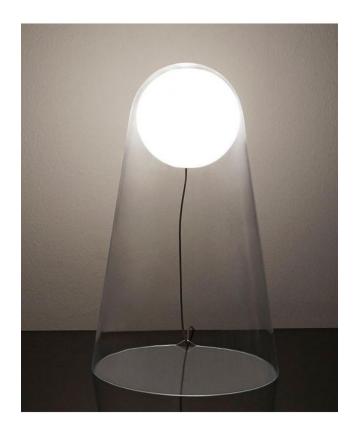

### Description

The Foscarini Satellight Tavolo is a table lamp consisting of two elements in hand-blown glass. In a transparent glass cone as lamp body a white glossy, spherical diffuser is positioned. The diffuser contains an LED light source that emits both downward light and glare-free ambient light. Thanks to its satinised surface, the diffuser appears illuminated even when the lamp is switched off. This table lamp has a touch dimmer on the supply line.