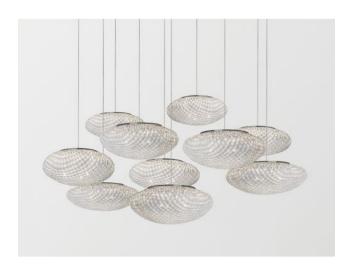

### **Description**

The lamp shades of the Tati TA04-10 by Arturo Alvarez consists of a painted stainless steel metal mesh, which is available in the colours white, taupe, grey or beige. This steel metal mesh is a translucent and flexible material, which is folded and molded to give it the desired shape and structure. This lamp is offered in the surfaces white and grey. On request, the lamp is also available in taupe and beige. Other colour combinations can be made on request. The total height of this lamp is 250 cm and their transparent cables can be shortened if required. The Tati TA04-10 pendant lamp consists of six single lamps of the Tati TA06G and four single lamps of the TA06P. This lamp has a length of 140 cm, a width of 140 cm and a height of 70 cm. This Lamp gets powered by twenty Bulbs with E14 sockets and can be operated with LED retrofit lamps.