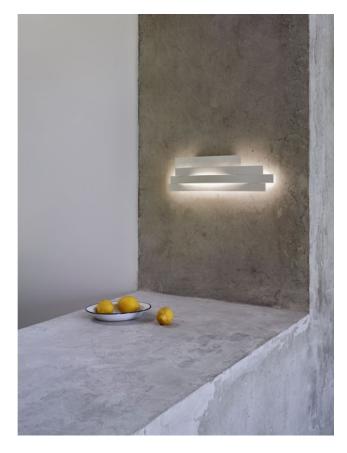

## Li LI06

### Description

THE LI06 wall lamp by Arturo Alvarez is an LED-wall lamp which gets powered by a modern LED with 11.8 watt. The LI06 by Arturo Alvarez is available in different surfaces and has a length of 51.5 cm, a height of 15.5 cm and a depth of 6.5 cm. Efficient LED lighting technology provides indirect lighting. This wall lamp has a colour temperature of 2,700 Kelvin extra warm white and can be dimmed on site with a trailing edge phase dimmer. A version with a colour temperature of 3,000 Kelvin warm white is also available on request.