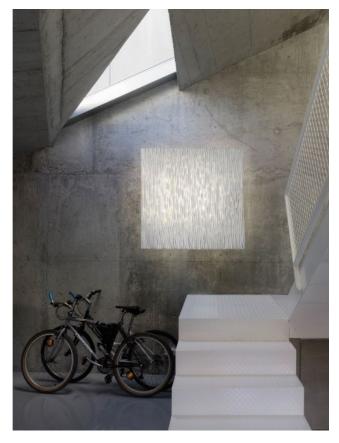

## Description

The Planum PM06R-LD LED lamp from Arturo Alvarez is suitable for both ceiling and wall mounting and is available in white or grey. This LED wall and ceiling lamp can be dimmed on site with a trailing edge phase dimmer and has a colour temperature of 2,700 Kelvin extra warm white. A DALI dimmable version or a version with 3,000 Kelvin warm white is also available on request. The Planum PM06R-LD is 96 cm wide and 96 cm long and creates a special lighting atmosphere thanks to its square shape. The shade of the Planum PM06R-LD by Arturo Alvarez consists of a painted stainless steel mesh. This stainless steel mesh is a translucent and flexible metal mesh, which is folded and molded to give it the desired shape and structure.