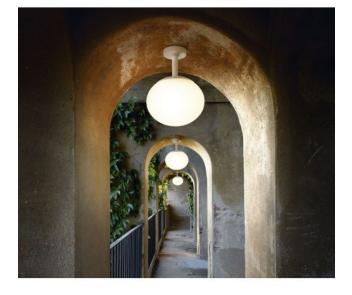

## Description

The Ceiling lamp Elipse PF/30 Outdoor by Bover was designed by Alex Fernández Camps and Gonzalo Mila. This Spherical outdoor lamp is 39 cm high and has a diameter of 30 cm, the canopy has a diameter of 12 cm. The white outdoor lamp is made of resistant polyethylene and silver anodised on the metal surfaces. The very hard and resistant polyethylene from which this ceiling lamp is made of is perfect for outdoor use. The Bover Elipse PF/30 Outdoor is weatherproof and protected against UV radiation thanks to its IP66 protection class. This lamp with E27 socket can be operated with LED retrofit lamps.