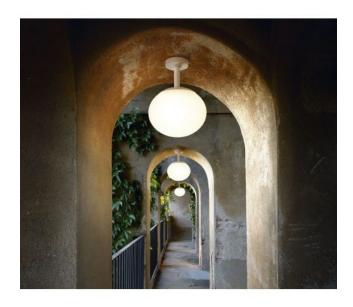

## Bover Elipse PF/50 Outdoor

## **Description**

The Ceiling lamp Elipse PF/50 Outdoor by Bover was designed by Alex Fernández Camps and Gonzalo Mila. This Spherical outdoor lamp is 57 cm high and has a diameter of 50 cm, the canopy has a diameter of 14 cm. The white outdoor lamp is made of resistant polyethylene and silver anodised on the metal surfaces. The very hard and resistant polyethylene from which this ceiling lamp is made of is perfect for outdoor use. The Bover Elipse PF/50 Outdoor is weatherproof and protected against UV radiation thanks to its IP66 protection class. This lamp with E27 socket can be operated with LED retrofit lamps.