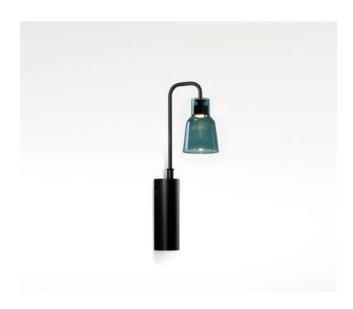

### **Description**

The Bover Drip A/02 is an LED wall lamp with a black tubular metal wall bracket. The small lamp shade made of borosilicate glass is attached to a black lamp arm. The Bover Drip A/02 borosilicate glass glass can be removed/removed for replacement or cleaning. The black wall bracket is 5 cm wide and 15 cm high. When mounted on the wall, the distance from the wall to the end of the lamp is 14.5 cm. The total height of the lamp is 35.5 cm, the on/off switch of the Bover Drip A/02 is located directly on the wall bracket.