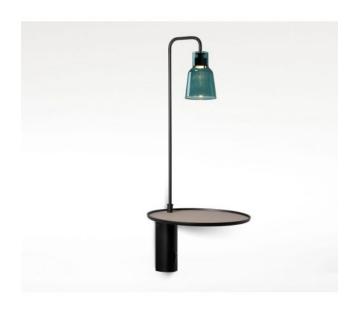

### Description

The Bover Drip A/03 is a LED wall light with a black metal wall bracket. The small lamp shade made of borosilicate glass is attached to a black, 44 cm high lamp arm. Bover Drip A/03 borosilicate glass glass can be removed for replacement or cleaning. The black wall mount is 5 cm wide and 20 cm high. The total height of the lamp is 64 cm, the on/off switch of the Bover Drip A/03 is located directly on the wall bracket. The A/03 version of the Bover Drip wall lamp has a practical taupe-coloured shelf on which electronic devices can be placed and charged via the USB port (5Volt, 1Ampere) built into the wall bracket. The diameter of this taupe lacquered shelf is 25 cm. This LED wall light is available in the shade colours transparent, matt white, green, opal and blue.