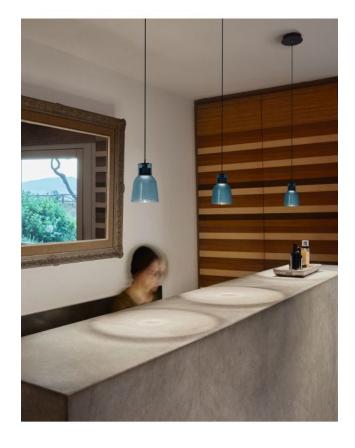

### **Description**

The Drip S/01L from the Spanish lighting manufacturer Bover is a LED pendant lamp with a black, 200 cm long coaxial cable. The borosilicate glass glass of the Bover Drip S/01L can be removed for replacement or cleaning. The canopy of this pendant lamp has a diameter of 12.5 cm. The lamp shade made of borosilicate glass has a diameter of 8.5 cm and is 12 cm high. This LED pendant lamp is available in the shade colours transparent, opal, matt white, green and blue. The total height of the lamp can be adjusted between a maximum of 200 cm and a minimum of 40 cm.