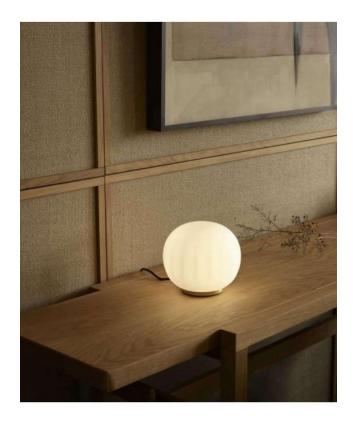

### Description

The Luceplan Lita table lamp D92V18 has a diffuser of mouth-blown, satin opaline glass. The diffuser is 18 cm in diameter and 15 cm high. The vertical grooves on the surface of the diffuser create slight light reflections when the light is switched on. The base has a diameter of 10 cm and is offered in the versions brass or white lacquered aluminum. The Lita Tavolo D92V18 is in total 16 cm high. A dimmer is integrated on the supply line. LED retrofit lamps or halogen lamps can be used for this table lamp.