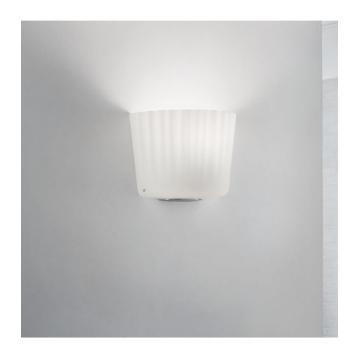

## Cloth AP G

### **Description**

The Vistosi Cloth AP G wall lamp has a lamp shade that looks like pleated fabric. In fact, it is made of mouth-blown crystal glass. The lamp shade is available in two colours: white matt and metallized. When switched off, the metallized shade appears metallic due to its chrome coating. As soon as the lamp is switched on, the colour changes to dark beige. While the white version emits light through the shade and upwards, the metallized version only emits light onto the wall. The Cloth AP G can be mounted upwards or downwards with the shade open, depending on where the light is to be emitted. The wall lamp can be operated with halogen lamps or LED retrofit lamps.