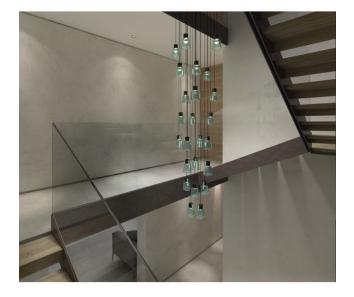

#### Description

The Drip S/24L from Bover is an LED lamp with 24 individual pendant lamps of different lengths suspended from the ceiling canopy. The Drip S/24L from the Spanish lamp manufacturer Bover is dimmable from 1-10V. Each borosilicate glass lampshade of the Bover Drip S/24L can be removed for replacement or cleaning. The black canopy of this pendant lamp has a diameter of 55 cm. The 24 lampshades made of borosilicate glass each have a diameter of 8.5 cm and are 12 cm high. This LED pendant lamp is available in the shade colours transparent, opal, matt white, green and blue. 13 different cable lengths are available on request. You can therefore choose the length of your lamp to suit your individual requirements. When ordering, please specify the required length/distance between the ceiling and the lower edge of the lamp under the item Order overview in the Order comments field.