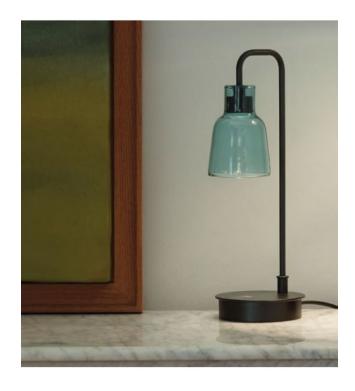

#### Farbe

- transparent
- opal
- green
- blue
- matt white

### Description

The Drip M/36 from Bover is an LED table lamp with a structure made of black metal. The borosilicate glass lamp shade can be removed for replacement or cleaning. The black base of the table lamp has a diameter of 12 cm. The lamp shade made of borosilicate glass have a diameter of 8.5 cm and a height of 12 cm. This LED table lamp is available in the shade colours transparent, matt white, green, opal and blue. It is offered with a cord switch on cable of the lamp.