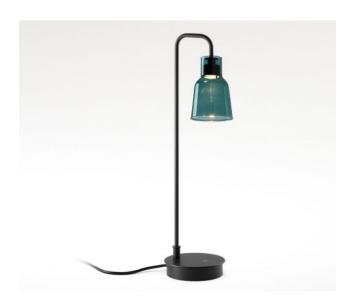

### Description

The Drip M/50 from Bover is an LED table lamp with a structure made of black metal. The borosilicate glass lamp shade can be removed for replacement or cleaning. The black base of the table lamp has a diameter of 12 cm. The lampshade made of borosilicate glass have a diameter of 8.5 cm and a height of 12 cm. This LED table lamp is available in the shade colours transparent,opal, matt white, green and blue. It is offered with a on/off switch on the cable of the lamp. The total height of this table lamp is 50 cm.