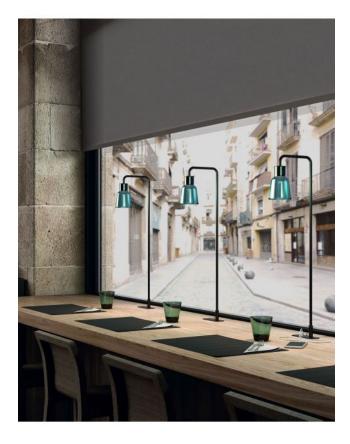

## Description

The Drip M/70 from Bover is an LED table lamp with a structure made of black metal. The borosilicate glass lamp shade can be removed for replacement or cleaning. The black base of the table lamp has a width of 7cm and is 24.5 cm long. The lampshade made of borosilicate glass have a diameter of 8.5 cm and a height of 12 cm. A USB port to charge your Cell Phone or other electronics is integrated in the base of this table lamp. This lamp has a built-in toggle switch and a recessed base for fixed installations. This LED table lamp is available in the shade colours transparent, matt white, opal, green and blue. The total height of this table lamp is 70cm. The cable has a lenght of 380 cm.