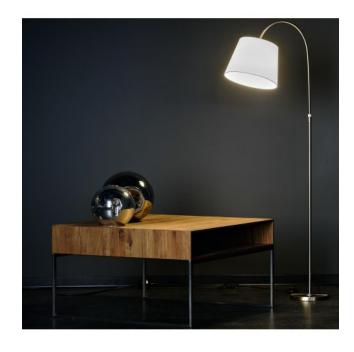

## Description

The Holtkötter Boyleuchte 26cm has a swivel lamp shade. The shade is made of high-quality chintz and has a diameter of 26 cm. Its height is 19 cm. This lamp is offered with the shade colours white, sand and champagne. The Boyleuchte can be adjusted in height from 113 cm to 142 cm. Its rod and base are made of refined metal and are available in matt nickel-plated, black, matt brass and matt Fume surfaces. The lamp is operated by an on/off switch on the supply line. In addition to this floor lamp with a shade diameter of 26 cm, a version of the Boyleuchte with 16 cm is also offered.