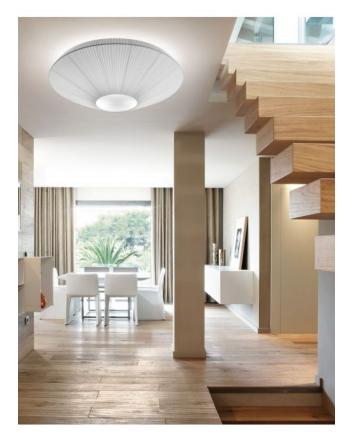

## Description

The Siam 150 is manufactured by the Spanish company Bover and is based on a 2010 design by Joana Bover. The ceiling bracket of the Bover Siam 150 is made of metal and is available in nickel surfaces. The light of this ceiling lamp is emitted centrally directly downwards and spreads simultaneously all around to the sides and to the ceiling. The Bover Siam 150 has a diameter of 150 cm, the total height of this ceiling lamp is 40.5 cm. The light's small distance of only 7.5 cm from the ceiling creates a radiant circle of light on the ceiling. This lamp with a lamp shade height of 33 cm is available in the shade colours white and cream. The Bover Siam 150 has six E27 sockets and can be operated with LED retrofit lamps. This on-site dimmable lamp is the smaller of two versions of the Bover Siam 150.