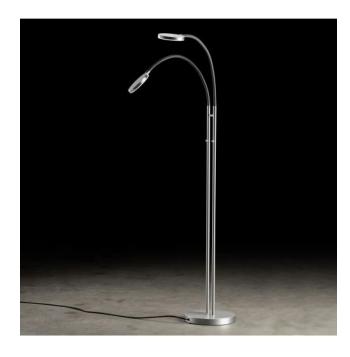

## **Description**

The two swivelling reflectors of the Holtkötter Flex Twin floor lamp can be separately switched and continuously dimmed using a separate touch dimmer on the lamp rods. The integrated memory function saves the last light setting when the light is switched off and automatically restores it when it is switched on. This floor lamp with flexible lamp arms is available in anodised brass, black, platinum and matt aluminium. The flexible lamp arm is available in black, grey, red, blue and sand.