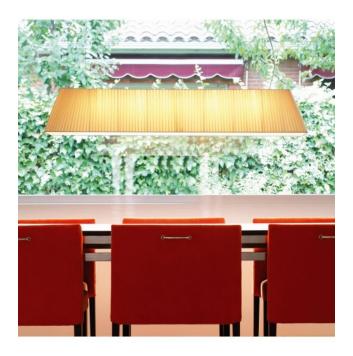

#### Description

The rectangular pendant lamp Mei 180 is manufactured by the Spanish manufacturer Bover. The lamp shade is 180 cm long, 37.5 cm wide and 30 cm high. The lampshade of this rectangular pendant is attached to a metal suspension. The ceiling canopy of the suspension has a diameter of 7 cm. The light of this on-site dimmable lamp is emitted downwards and also to the sides. The total height of this pendant lamp is 178 cm. This lamp is available in the shade colours white, cream and natural white. The white and cream shades are made of ribbed wrap-around pleated fabric, the natural white shade is made of cotton. The Bover Mei 180 has E27 sockets and can be operated with LED retrofit lamps.