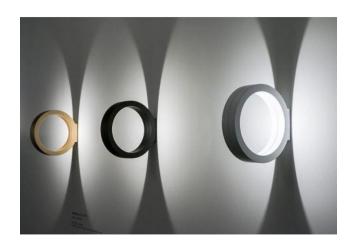

### **Description**

The Cini & Nils Assolo wall and ceiling lamp can be mounted vertically, horizontally or in a row. Its ring has a diameter of 20 cm. The light is emitted by an integrated LED on the inside and reflected from there, thus indirectly illuminating both the lamp itself and the surroundings. This creates a play of light and shadow on the wall or ceiling. The lamp is available in white, black and gold matt. The Assolo wall and ceiling lamp is offered in two versions: non-dimmable and dimmable on site with a trailing edge phase dimmer. The on site dimmable version can also be dimmed with an optionally available Casambi module using a smartphone/tablet via Bluetooth. An LED with a colour temperature of 2,800 Kelvin warm white is included as a light source. On request, this lamp is also available with a round wall plate with a diameter of 9.2 cm, which can be used to cover flush boxes.