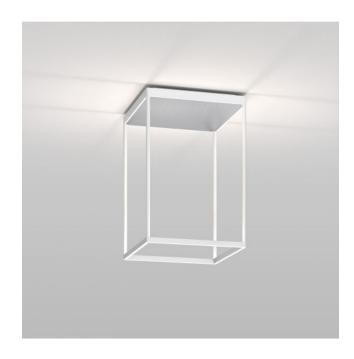

#### surface\_of\_reflector

- white
- white matt
- gold
- silver

**surface** white

dimmable with a trailing edge dimmer and

with a leading edge dimmer

2,700 extra warm white

Wattage 40 W LED inclusive

Colour Rendering >90

Luminous flux in lm 4,900

Color temperature in

### Description

The Serien Lighting Reflex2 Ceiling M450 distributes its light onto a prismatic reflector surface inside the lamp. From this, the light is reflected into the room and emitted absolutely glare-free. The reflector is available in matt white, gold, silver or white. Depending on the reflector colour, the lamp produces a different lighting effect.