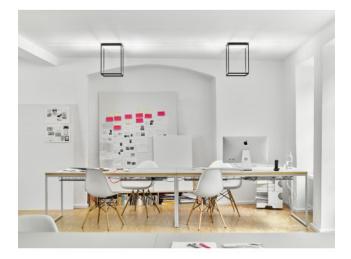

### Description

From the frame structure of the Serien Lighting Reflex2 Ceiling M450, the light is directed onto a prismatic reflector surface inside the ceiling lamp. From there, the light shines absolutely glare-free into the room. The reflector is available in matt white, gold, silver or white. By selecting the colour of the reflector, the lamp creates a different lighting mood.

The Reflex2 Ceiling M450 ceiling light is operated with a powerful LED and has a colour temperature of 2700 Kelvin extra warm white. On request, it is also available with 3,000 Kelvin warm white or with Tunable White technology. The lamp with Tunable White technology can change the light from incandescent warm to cool white. On request, the ceiling lamp is also available DALI, 0-10 Volt dimmable or with Casambi module.