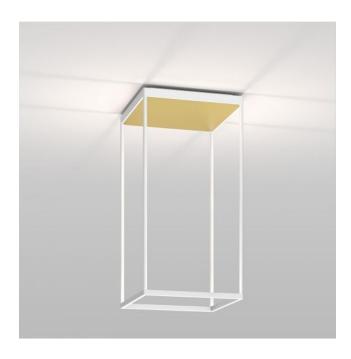

#### surface\_of\_reflector

- silver
- white
- · white matt
- gold

### Description

The light of the Serien Lighting Reflex2 Ceiling M600 is emitted onto a prismatic reflector surface inside the ceiling light. This reflects the light absolutely glare-free into the room. The reflector is available in matt white, gold, silver or white. Each reflector provides a different lighting effect for this ceiling light.