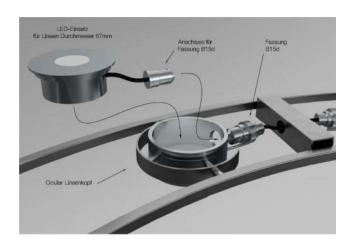

## **Description**

The LED conversion for Ocular Classic with B15 socket is an LED insert. The insert is available for the lens diameters 67 mm. A connection for a B15 socket is integrated. The LED inserts have one uplight and one downlight. They are dimmable on site with a trailing edge phase dimmer.