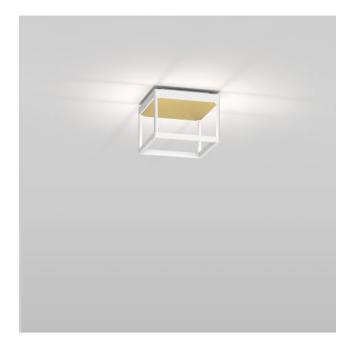

### Description

The Serien Lighting Reflex2 Ceiling S150 has a rounded, white frame structure made of aluminum. The light is directed from the ceiling lamp onto a reflector, from where the light is distributed absolutely glare-free into the room. The reflector is available in matt white, gold, silver or white. Each reflector creates a different lighting mood.