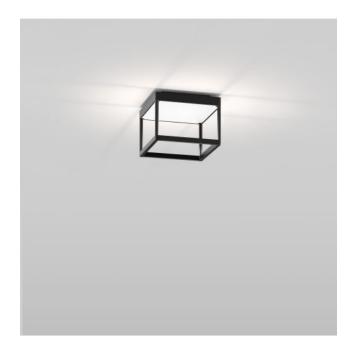

## Description

The Serien Lighting Reflex2 Ceiling S150 ceiling lamp has a black, rounded frame structure made of aluminum. This lamp is 15 cm high. Length and width are 20 cm each. The reflector is available in matt white, gold, silver or white. Depending on the reflector colour, a different lighting mood is created.