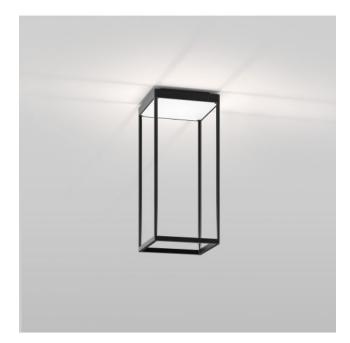

## Description

This Serien Lighting Reflex2 Ceiling S450 is a ceiling lamp with a rounded frame structure made of aluminum in black. The light is emitted from the lamp onto a prismatic reflector and distributed from there into the room absolutely glare-free. The reflector is available in matt white, gold, silver or white. The selected colour of the reflector creates a different lighting mood in each case.