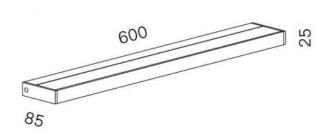

**dimming** dimmable on site

Wattage 20 W
LED inclusive
Colour Rendering Index >90

bulb exchangeon site itselfDimensionsH 3 cm | B 60 cm