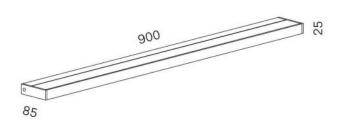

**dimming** dimmable on site

Wattage 30 W
LED inclusive
Colour Rendering Index >90

bulb exchangeon site itselfDimensionsH 3 cm | B 90 cm

### **Description**

The Serien Lighting SML2 Wall 900 Silver has a height of 3 cm. Its depth is 9 cm. Different lamp covers are available for the lamp: With the lamp covers, the light can either be scattered upwards and downwards (satinée / satinée) or scattered in one direction and, depending on how the lamp is fixed, dimmed downwards or upwards (satinée / raster).