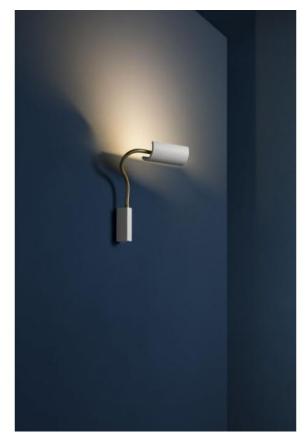

### Description

The Catellani & Smith U. W. Flex wall lamp has a flexible brass arm. Its lamp head can be rotated by 350 degrees and tilted by 90 degrees. The height of the lamp varies between 35 cm and 55 cm depending on the orientation of the lamp arm and head. The U. W Flex by Catellani & Smith is available in black and white. Lamp head and wall bracket each have the matching surface and are made of metal. The wall lamp can be dimmed on site. An LED with a colour temperature of 2,700 Kelvin extra warm white is integrated as the light source.