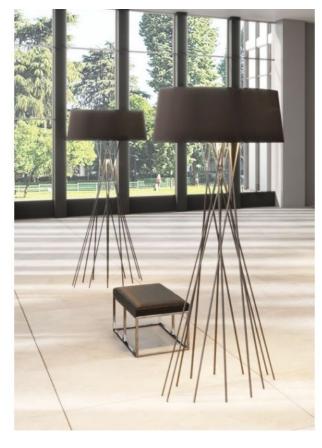

## Description

The Byok Mikado XL floor lamp has a height of 200 cm. Its lamp shade has a diameter of 88 cm at the bottom and 80 cm at the top. The shade is 34.5 cm high. Two LED light sources are integrated into the lamp shade: a central LED and a spotlight directed downwards. The light is emitted mainly downwards and upwards. The two light sources can be dimmed separately using gesture control. When dimming, the Dim-to-warm technology changes the light colour of the integrated LEDs to a warmer tone (from 2,700 Kelvin extra warm white to 2,100 Kelvin extra warm white).

The Mikado XL from Byok is available in aluminum natural glossy anodised and black matt anodised surfaces. Its lamp shade is offered in the colours ivory and dark brown. On request, the floor lamp is also available with other shade colours. Besides this lamp, the Mikado L is also on offer with a height of 175 cm.