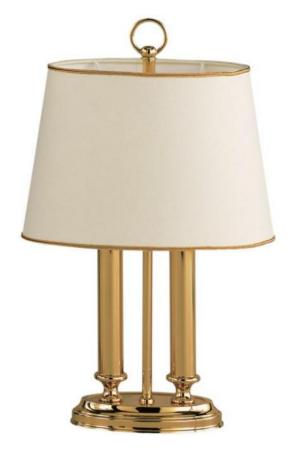

## Description

The Knapstein TAMI table lamp has an oval shade made of snow-white Silkolite. The lamp shade is 20 cm high and runs conically towards the top. The surface of the three-part lamp rod and the lamp base is polished brass. In total the lamp has a height of 39 cm. There is an on/off switch on the supply line. The light is emitted from the lamp mainly downwards through the shade at the sides. The TAMI table lamp from Knapstein has two E14 sockets that can be operated with LED retrofits.