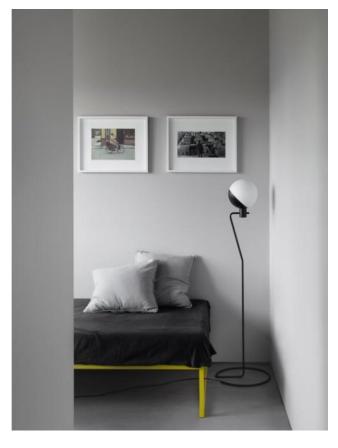

## Description

The Grupa Baluna Floor is a floor lamp and has a height of 140 cm. Its glass shade can be rotated 360 degrees around its own axis. This lamp has a integrated dimmer on the lamp body. The lamp shade is made of triple-coated, mouth-blown opal glass. The light is emitted from the glass shade glare-free and homogeneously in all directions. The lamp rod and base are made of powder-coated steel and are finished as well as assembled by hand. The lamp base has a diameter of 37 cm.

The Baluna floor lamp has a black surface. The lamp is available in other finishes on request.