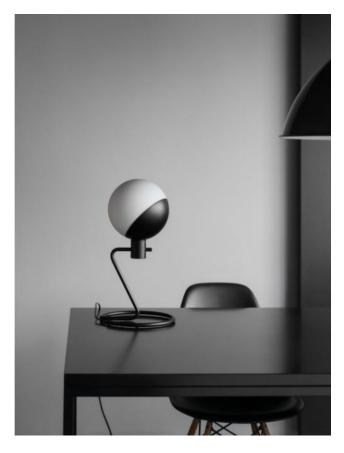

## Description

The Grupa Baluna Table is a table lamp with a total height of 46 cm. It has a shade made of triple-coated, mouth-blown opal glass with a diameter of 19.7 cm. The glass shade can be rotated 360 degrees around its own axis .A dimmer is integrated. The light is emitted from the table lamp glare-free and homogeneously in all directions. The lamp rod as well as the base have a black surface and are made of powder-coated steel that is processed and assembled by hand. The lamp is available in other finishes on request. The base of the lamp has a diameter of 25 cm.