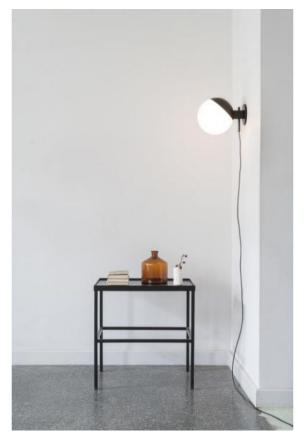

## Description

The Grupa Baluna Table / Wall can be used as a table or wall lamp. It has a height and depth of 26 cm. Its shade is made of triple-coated, mouth-blown opal glass and has a diameter of 19.7 cm. The glass shade can be rotated 360 degrees around its own axis. A dimmer is integrated. From the glass shade, the light is emitted homogeneously and glare-free in all directions.

The Baluna table and wall lamp is connected via a supply cable with a length of 250 cm. Lamp base or wall mount are made of powder-coated black steel and are finished as well as assembled by hand. The Baluna is available in other finishes on request.