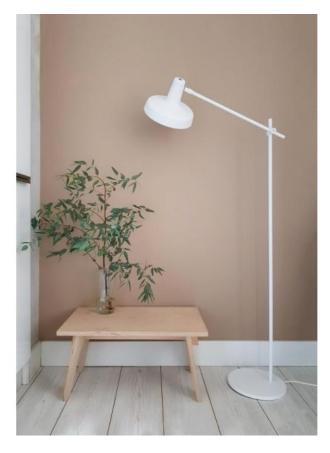

## **Arigato Floor Palace**

#### **Technical details**

voltage suitability 110 - 240 Volt cable length 160 cm

dimmingdimmable on sitesocket/light fixtureE27

switchability on the lead
Power (max. Watt) 70 Watt
Shade diameter 23 cm
Shade height 17 cm
Arm length 42 cm
lamp stand dimensions 25 cm
Dimensions H 110 cm

### Description

The Grupa Arigato Floor Palace is a floor lamp with a swivel arm. Its lamp shade can be rotated by 360 degrees and swivelled by 125 degrees. The lamp arm as well as the rod are made of steel. The lamp shade is made of aluminum. This Arigato floor lamp is available in the surfaces black or white matt powder-coated. The lamp is available in other finishes on request.