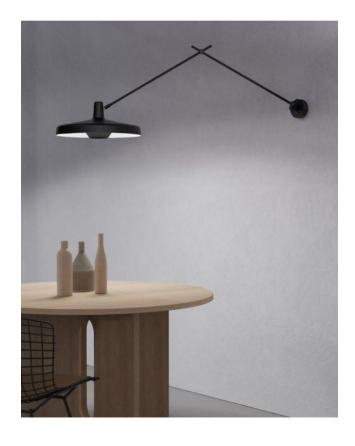

### Description

The Grupa Arigato Wall 45 is a wall lamp with a rotating and swivelling joint arm. The joint arm consists of two parts, each with a length of 70 cm. Its lamp shade has a diameter of 45 cm and can be rotated by 360 degrees and swivelled by 125 degrees. The diffuser at the bottom of the lamp shade prevents glare when the light is emitted. The Arigato Wall 45 can be connected via a delivered supply cable or directly to a wall connection. An on/off switch is integrated on the wall bracket. The Arigato Wall 45 is available with a black or white matt powder-coated finish. It is also offered in other finishes on request. The E27 socket of the lamp can be operated with halogen lamps as well as with LED retrofit lamps.