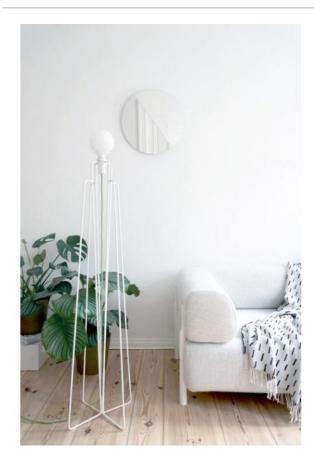

### **Description**

The Grupa Model 1 is a floor lamp with a total height of 147 cm. It consists of a frame made of powder-coated steel, which is finished and assembled by hand. Its lamp base has a length and a width of 27 cm each. The light source is an E27 globe bulb with a socket adapter for E14 LED retrofits. All E14 bulbs with a maximum power of 42 watts can be inserted into the globe bulb. The Model 1 is offered in the surfaces black and white. The textile cable is available in different colours.