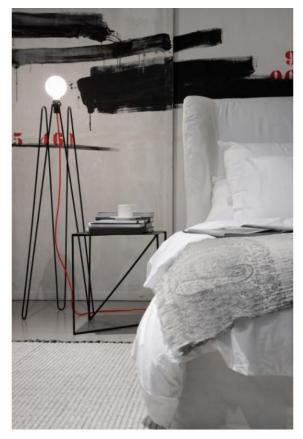

## Description

The Grupa Model 2 floor lamp has a total height of 147 cm and consists of a frame made of powder-coated steel. The steel is finished and assembled by hand. Its three-legged base is 35 cm long and 35 cm wide. The lamp is operated by an E27 globe bulb, which includes a socket adapter for E14 LED retrofits. All E14 bulbs with a maximum power of 42 watts can be inserted into the globe bulb. The Model 2 is available in white and black finishes. Its textile cable is offered in several colours.