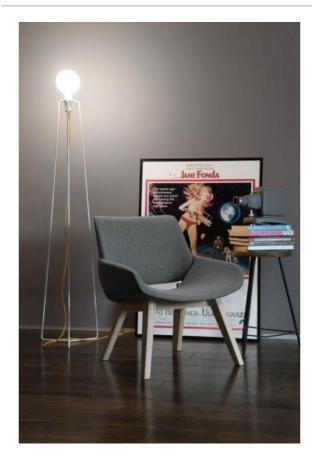

# Grupa

## Model 3

### **Description**

The Grupa Model 3 is a floor lamp with a frame made of powder-coated steel which is finished and assembled by hand. The lamp has a total height of 147 cm. Its base is 31 cm long and 27 cm wide. The Grupa floor lamp has an E27 globe bulb with a socket adapter for E14 LED retrofits. All E14 bulbs with a maximum power of 42 watts can be inserted into the globe bulb. The Model 3 is available in white and black. Its textile cable is offered in several colours.