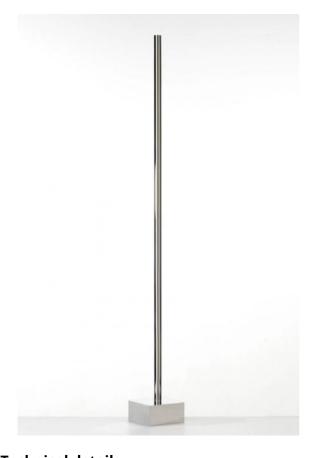

**Dimensions** H 95 cm

## Description

The Betec Centre ou table lamp has a height of 95 cm. An LED with a colour temperature of 3,000 Kelvin warm white is vertically integrated into the lamp rod and emits its light into one direction. The lamp rod can be rotated by 360 degrees, which allows the light to be redirected if necessary. The table lamp can be switched and dimmed with a rotary dimmer at the base of the lamp. All components of the Centre ou are made of brass in a German manufactory using traditional craftsmanship. The integrated LED is characterised by very good colour rendering with a particularly high colour rendering index of Ra >92.