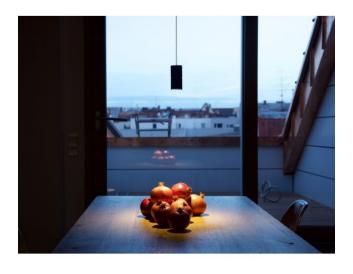

## Description

The Lichtlauf Piztone pendant lamp emits its light directly and glare-free downwards. Its lampshade made of anodised aluminium is 11 cm high and has a diameter of 5.5 cm. The Piztone by Lichtlauf is supplied as standard with a maximum 200 cm long transparent cable, which can be shortened if necessary. The pendant lamp is particularly suitable for accentuated lighting of tables and work surfaces, as it emits its light directly and glare-free downwards. Whether suspended individually or in combination to several lamps, the Piztone light run definitely attracts attention. This pendant lamp is offered in the surfaces black and silver. The pendant lamp Piztone has a GU5.3 socket and is supplied with a replaceable LED bulb. Cables in other lengths are also available on request.