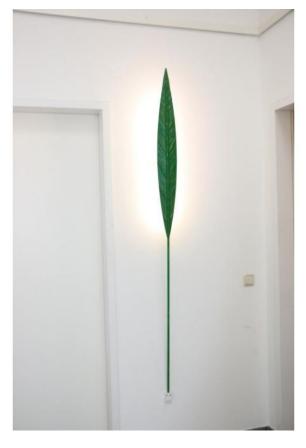

## **Folium**

## Description

The Betec Folium wall lamp is made of powder-coated aluminum and is 190 cm high. The shape of the lamp is reminiscent of a large plant. Classic wall lights make bright. The decor of this lamp takes you on the path of your dreams. As a light manufacture, Betec is not only responsible for brightness, but also wants to create an ambience in which you feel comfortable. The Betec Folium is powered by an integrated LED bulb with a colour temperature of 3,000 Kelvin warm white. The light is emitted from the lamp to the wall and reflected from there into the room.