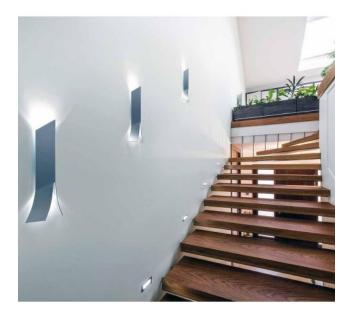

#### Description

The Betec Palus is a decorative wall lamp with two light sources. The technical lighting structure is excellently supported by the exciting design. This is a wall spotlight that reflects light drawings as a symmetrical pattern on the wall and simultaneously illuminated the floor and ceiling. This wall lamp can be used in offices and public buildings and can also be used as a directional arrow. The Palus is suitable e.g. in cinemas, museums, foyers, private entrances and clinics as a wall brightener, and as a room accent also for bistros and cafés. The Palus is made of aluminum and is 40 cm high. The wall lamp is available in white, red and silver. It can be operated with two GU10 LED bulbs.