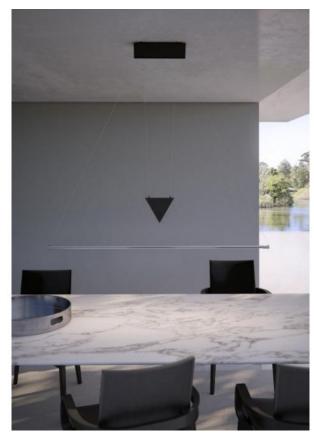

## Description

The Betec Filum is a height-adjustable pendant lamp with touch dimmer and counterweight. The lamp can be rotated 360 degrees for directed lighting. By touching the pin on the lamp, the light can be switched and dimmed continuously. The pendant lamp is suitable for any ceiling height, as the cable lengths can be individually adjusted with a geometric counterweight. The Filum by Betec is produced from brass and then glossy chrome-plated. The pendant light is offered with a length of 89.1 cm, 119.1 cm and 149.1 cm. The lamp has a width of 1.8 cm for each length. The canopy and the counterweight are both in black.