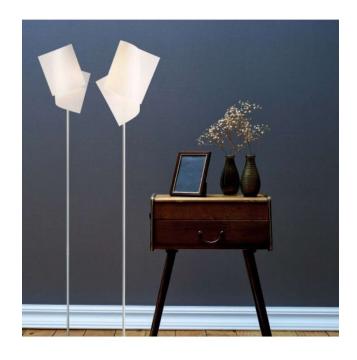

### Description

The Domus Loop is a floor lamp with a twisted, white lampshade made of Lunopal. Lunopal is a high-quality shade material that was developed by Domus. This material is thermally highly resilient and can withstand temperatures of up to 100°C. Lunopal is white transparent and gives the impression of fine Japanese paper. The environmentally friendly material is UV-resistant, washable and does not yellow. The lampshade of the lamp can be turned into different positions and shapes and thus serves as an ideal glare-free reading light. The design elements on the lampshade as well as the lamp base are available in the surfaces walnut, beech, aluminium and oak. The lamp rod of the Loop floor lamp is made of aluminium in all versions. This floor lamp has a foot switch on the supply line. The 150 cm high lamp has an E27 socket and can be operated with all standard lamps (halogen, energysaving lamps or LED). The white lampshade of the Domus Loop has a diameter of 19 cm.