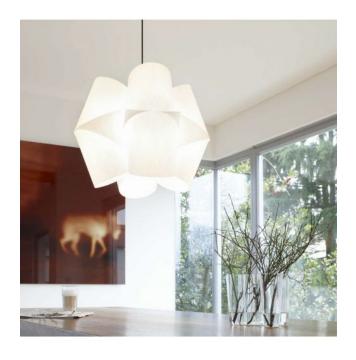

### **Description**

The cleverly intertwined shade elements made of Lunopal are reminiscent of airy towering cloud mountains. Lunopal is a high-quality shade material developed by Domus. This material is highly thermally resistant and can withstand temperatures up to 100°C. Lunopal is white transparent and gives the impression of fine Japanese paper. The environmentally friendly material is UV-resistant, washable and does not yellow. A textile-covered cable in either red, black or silver-grey is used as the supply cable. The 200 cm long textile cable of this height-adjustable pendant lamp deliberately contrasts with the white lampshade. The white lamp shade of the Domus Julii pendant lamp is 45 cm high and has a diameter of 54 cm. The Julii 54 pendant lamp has a total of four E27 sockets and can be operated with conventional halogen bulbs as well as with LED retrofit bulbs.