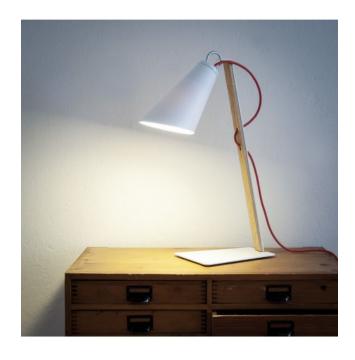

#### **Technical details**

Country of Manufacture Germany

ManufacturerDomusDesignere27Year of design2010protectionIP20

Scope of delivery Leuchtmittel/ Bulb voltage suitability 110 - 240 Volt

materialmetal, oak Tree, Textiledimmingdimmable on site

socket/light fixture E27

switchabilityon the leadPower (max. Watt)50 WattShade diameter15 cmtotal height52 cm

## **Description**

The tapered lamp head of the Domus Pit has a diameter of 5 cm on the narrow side and 15 cm on the wide side. The total height of the Domus Pit table lamp is 52 cm. The lamp head of this table lamp is steplessly tiltable and rotatable at the ring located at the lamp head. This lamp is available in black and white. The lamp head and the lamp base always have the same surface. The lamp rod of the Domus Pit table lamp consists of oiled oak. An on/off switch is located on the textile-sheathed supply cable of the lamp. The textile cable of the lamp is available in the cable colours silver-grey and red. The table lamp has an E27 socket and can be operated with conventional halogen bulbs as well as with LED retrofit bulbs. On request, the lamp is also available with a black cable in the black finish.