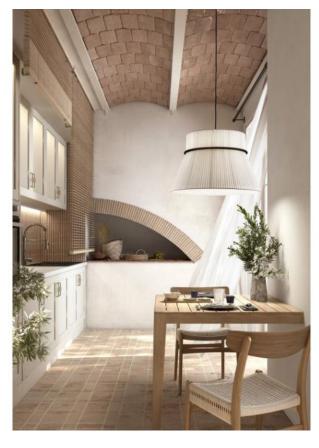

### Description

The Bover Folie S/60 pendant lamp has a lamp shade made of textile wraparound pleated fabric. Its lamp shade has a diameter of 60 cm and a height of 39.2 cm. A ring made of black steel surrounds the lamp shade in the upper part as a design element. The light is filtered through the shade to the sides. A hemispherical diffuser made of polycarbonate ensures that the light is also emitted downwards without glare. The 200 cm long cable of this pendant lamp can be shortened if necessary. This pendant lamp is available in the shade colours white and cream. The Bover Folie S/60 has E27 sockets and can be operated with replaceable LED retrofit bulbs.