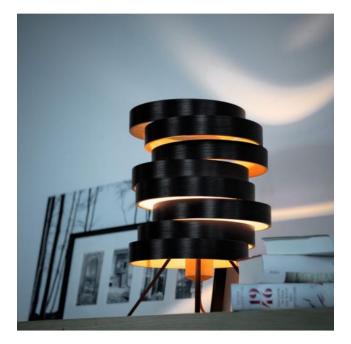

## Description

The wooden rings of the Domus Cloq table lamp are stained black on the outside and natural on the inside. Through an ingenious layering and offcentred shifting of several rings, an exciting light object is created. The highquality craftsmanship and the sustainability of the material wood, which are characteristic for Domus, make the heart beat faster. The complex geometry of the lamp creates a fascinating play of light and shadow on the wall. The table lamp is 42 cm high and has a diameter of 30 cm. There is an integrated dimmer on the cognac brown supply cable.